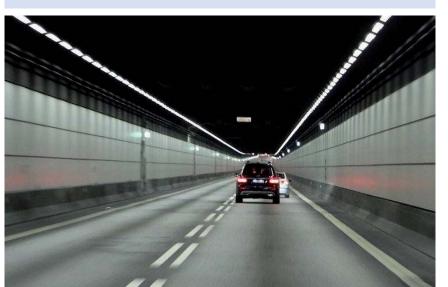

### **FINISHING CLADDINGS IN TUNNELS METRO AND RAILWAY STATIONS** WATERPROOFING LININGS

25 years of underground work's experience.

Solutions with finishing metallic panels: Pre-painted steel Stainless steel Aluminum