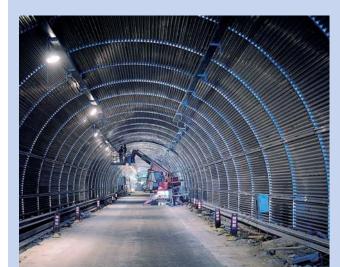

### FIRE PROTECTION IN **TUNNELS WITH PLASTER AND MORTARS**

Premixed plasters applied by spray Fireproof and fire-resistant mortars Precast concrete cladding with fire resistance. Certified products and systems for Tunnel applications International application references for more than 20 years

#### **Applications:**

- Road tunnels
- Railway tunnels
- Metro and Railway Stations

Securing tunnels with railway lines in service. (ITALFERR- RFI)

# **Corte Aperta** srl

Sprayed fire protection mortars and fireproofing with panel