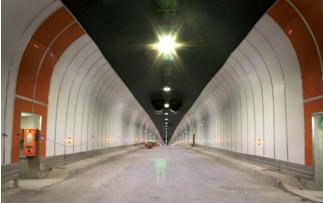

### **FINISHING CLADDINGS IN TUNNELS METRO AND RAILWAY STATIONS** WATERPROOFING LININGS

25 years of underground work's experience.

Solutions with finishing metallic panels: Pre-painted steel Stainless steel Aluminum

### International references in **Europe and Latin America:**

- Italy
- France
- Spain
- Portugal
- Principality of Monaco
- Switzerland
- England
- Belgium
- Chile
- Brazil

500.000 m2 Metallic panels and lighting finishes. 600.000 m2 Watertight panels for water catchments in tunnel.