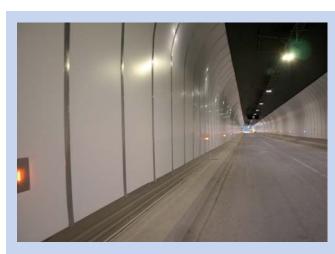

### **FINISHING CLADDINGS IN TUNNELS METRO AND RAILWAY STATIONS** WATERPROOFING LININGS

25 years of underground work's experience.

Solutions with finishing metallic panels: Pre-painted steel Stainless steel Aluminum

### International references in **Europe and Latin America:**

- Italy
- France
- Spain
- Portugal
- Principality of Monaco
- Switzerland
- England
- Belgium
- Chile
- Brazil

500.000 m2 Metallic panels and lighting finishes. 600.000 m2 Watertight panels for water catchments in tunnel.