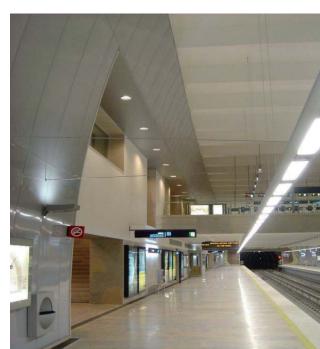

### **FINISHING CLADDINGS IN TUNNELS METRO AND RAILWAY STATIONS** WATERPROOFING LININGS

25 years of underground work's experience.

Solutions with finishing metallic panels: Pre-painted steel Stainless steel Aluminum