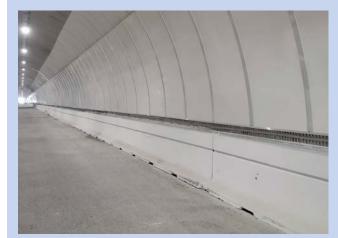

### **FINISHING CLADDINGS IN TUNNELS METRO AND RAILWAY STATIONS** WATERPROOFING LININGS

25 years of underground work's experience.

Solutions with finishing metallic panels: Pre-painted steel Stainless steel Aluminum

### International references in **Europe and Latin America:**

- Italy
- France
- Spain
- Portugal
- Principality of Monaco
- Switzerland
- England
- Belgium
- Chile
- Brazil

500.000 m2 Metallic panels and lighting finishes. 600.000 m2 Watertight panels for water catchments in tunnel.