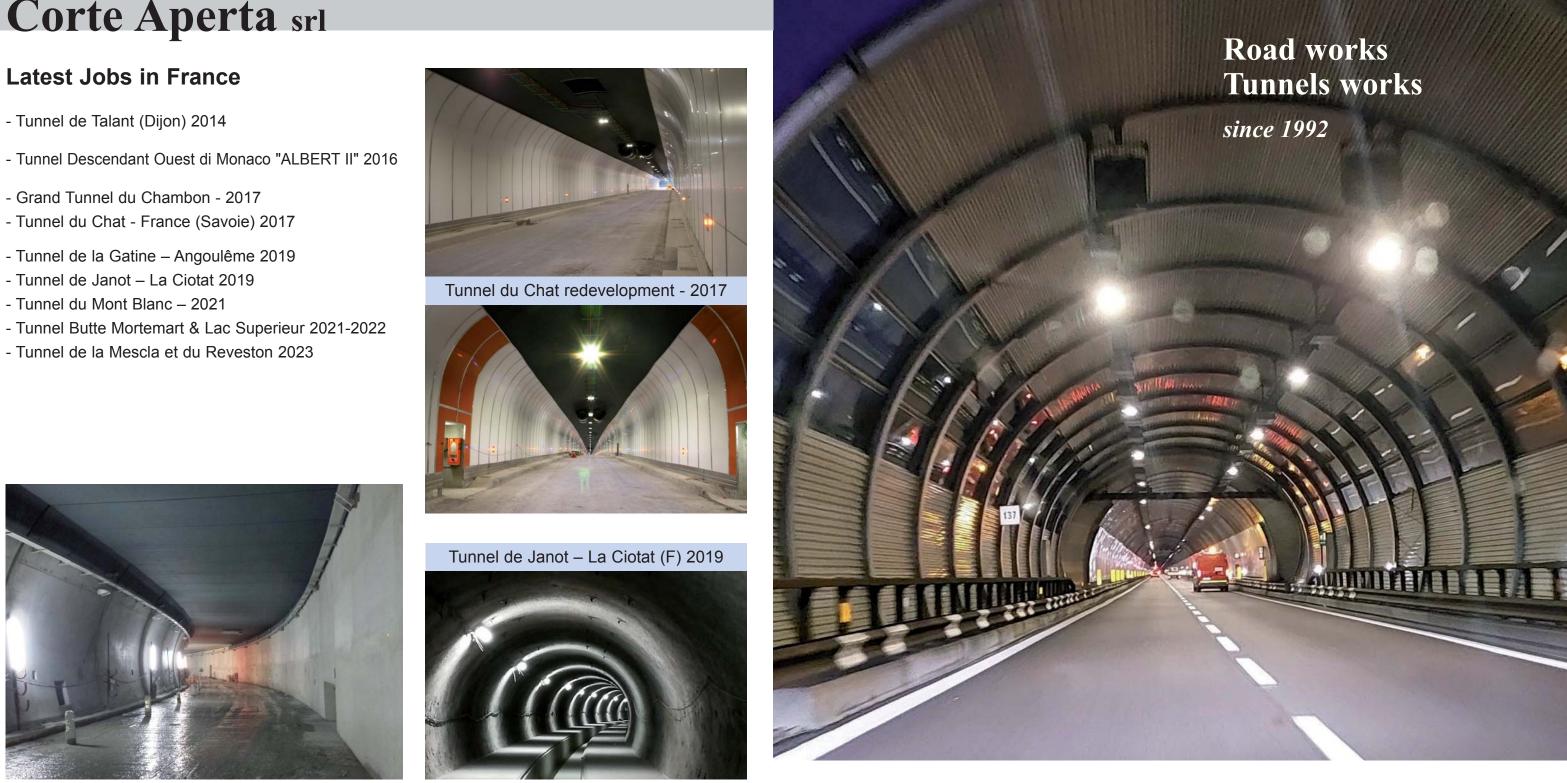

### **A UNIQUE PARTNER FOR TUNNEL WORKS**

From 1992, CorteAperta srl is a leader in the market of works: road, railroads and underground. With over 25 years of experience in Europe the company specializes in the following activities:

### International references in **Europe and Latin America:**

- Italy
- France
- Spain
- Portugal
- Principality of Monaco
- Switzerland
- England
- Belgium
- Chile
- Brazil

500.000 m2 Metallic panels and lighting finishes. 600.000 m2 Watertight panels for water catchments in tunnel.