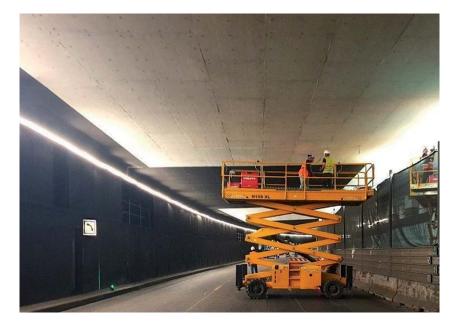

### **FINISHING CLADDINGS IN TUNNELS METRO AND RAILWAY STATIONS** WATERPROOFING LININGS

25 years of underground work's experience.

Solutions with finishing metallic panels: Pre-painted steel Stainless steel Aluminum

### International references in **Europe and Latin America:**

- Italy
- France
- Spain
- Portugal
- Principality of Monaco
- Switzerland
- England
- Belgium
- Chile
- Brazil

500.000 m2 Metallic panels and lighting finishes. 600.000 m2 Watertight panels for water catchments in tunnel.