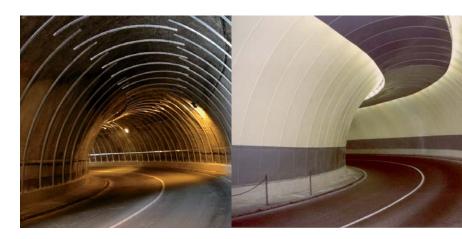

### **FINISHING CLADDINGS IN TUNNELS METRO AND RAILWAY STATIONS** WATERPROOFING LININGS

25 years of underground work's experience.

Solutions with finishing metallic panels: Pre-painted steel Stainless steel Aluminum

### International references in **Europe and Latin America:**

- Italy
- France
- Spain
- Portugal
- Principality of Monaco
- Switzerland
- England
- Belgium
- Chile
- Brazil

500.000 m2 Metallic panels and lighting finishes. 600.000 m2 Watertight panels for water catchments in tunnel.