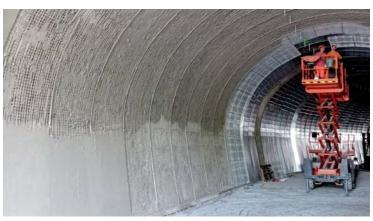

### FIRE PROTECTION IN **TUNNELS WITH PLASTER AND MORTARS**

Premixed plasters applied by spray Fireproof and fire-resistant mortars Precast concrete cladding with fire resistance. Certified products and systems for Tunnel applications International application references for more than 20 years

#### **Applications:**

- Road tunnels
- Railway tunnels
- Metro and Railway Stations

Securing tunnels with railway lines in service. (ITALFERR- RFI)

# **Corte Aperta** srl

Sprayed fire protection mortars and fireproofing with panel