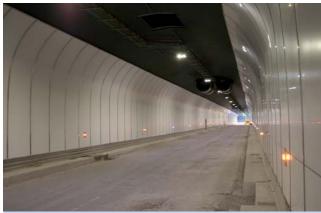

### **FINISHING CLADDINGS IN TUNNELS METRO AND RAILWAY STATIONS** WATERPROOFING LININGS

25 years of underground work's experience.

Solutions with finishing metallic panels: Pre-painted steel Stainless steel Aluminum

### International references in **Europe and Latin America:**

- Italy
- France
- Spain
- Portugal
- Principality of Monaco
- Switzerland
- England
- Belgium
- Chile
- Brazil

500.000 m2 Metallic panels and lighting finishes. 600.000 m2 Watertight panels for water catchments in tunnel.