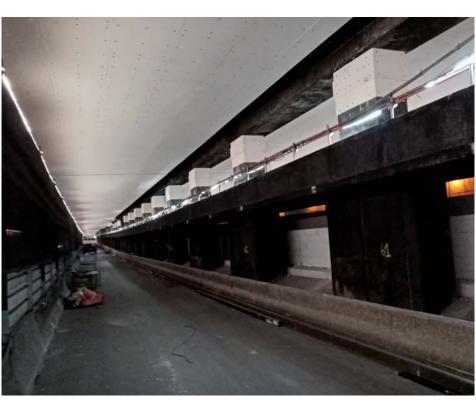

### **FINISHING CLADDINGS IN TUNNELS METRO AND RAILWAY STATIONS** WATERPROOFING LININGS

25 years of underground work's experience.

Solutions with finishing metallic panels: Pre-painted steel Stainless steel Aluminum

### International references in **Europe and Latin America:**

- Italy
- France
- Spain
- Portugal
- Principality of Monaco
- Switzerland
- England
- Belgium
- Chile
- Brazil

500.000 m2 Metallic panels and lighting finishes. 600.000 m2 Watertight panels for water catchments in tunnel.