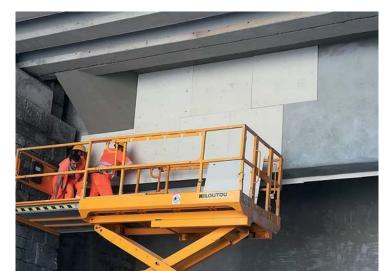

### FIRE PROTECTION IN **TUNNELS WITH PLASTER AND MORTARS**

Premixed plasters applied by spray Fireproof and fire-resistant mortars Precast concrete cladding with fire resistance. Certified products and systems for Tunnel applications International application references for more than 20 years

#### **Applications:**

- Road tunnels
- Railway tunnels
- Metro and Railway Stations

Securing tunnels with railway lines in service. (ITALFERR- RFI)

# **Corte Aperta** srl

Sprayed fire protection mortars and fireproofing with panel