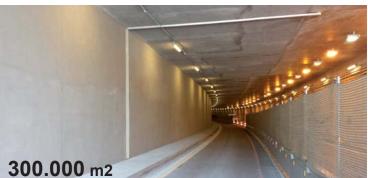

### **FINISHING CLADDINGS IN TUNNELS METRO AND RAILWAY STATIONS** WATERPROOFING LININGS

25 years of underground work's experience.

Solutions with finishing metallic panels: Pre-painted steel Stainless steel Aluminum

### International references in **Europe and Latin America:**

- Italy
- France
- Spain
- Portugal
- Principality of Monaco
- Switzerland
- England
- Belgium
- Chile
- Brazil

500.000 m2 Metallic panels and lighting finishes. 600.000 m2 Watertight panels for water catchments in tunnel.