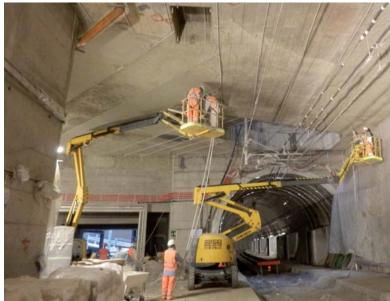

### FIRE PROTECTION IN **TUNNELS WITH PLASTER AND MORTARS**

Premixed plasters applied by spray Fireproof and fire-resistant mortars Precast concrete cladding with fire resistance. Certified products and systems for Tunnel applications International application references for more than 20 years

#### **Applications:**

- Road tunnels
- Railway tunnels
- Metro and Railway Stations

Securing tunnels with railway lines in service. (ITALFERR- RFI)

# **Corte Aperta** srl

Sprayed fire protection mortars and fireproofing with panel