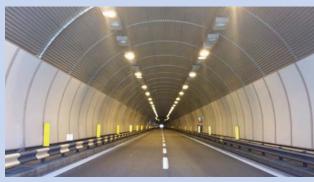

### **FINISHING CLADDINGS IN TUNNELS METRO AND RAILWAY STATIONS** WATERPROOFING LININGS

25 years of underground work's experience.

Solutions with finishing metallic panels: Pre-painted steel Stainless steel Aluminum

### International references in **Europe and Latin America:**

- Italy
- France
- Spain
- Portugal
- Principality of Monaco
- Switzerland
- England
- Belgium
- Chile
- Brazil

500.000 m2 Metallic panels and lighting finishes. 600.000 m2 Watertight panels for water catchments in tunnel.