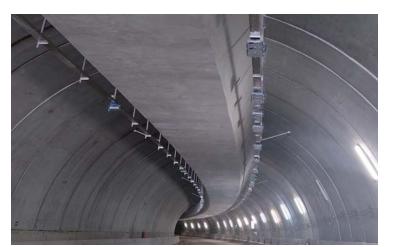

### **FINISHING CLADDINGS IN TUNNELS METRO AND RAILWAY STATIONS** WATERPROOFING LININGS

25 years of underground work's experience.

Solutions with finishing metallic panels: Pre-painted steel Stainless steel Aluminum

### International references in **Europe and Latin America:**

- Italy
- France
- Spain
- Portugal
- Principality of Monaco
- Switzerland
- England
- Belgium
- Chile
- Brazil

500.000 m2 Metallic panels and lighting finishes. 600.000 m2 Watertight panels for water catchments in tunnel.