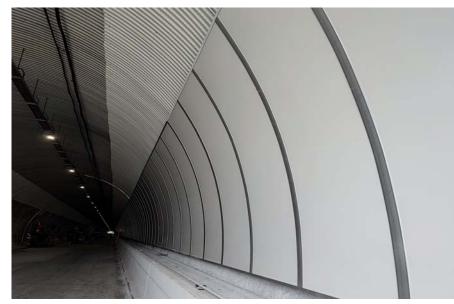

### **FINISHING CLADDINGS IN TUNNELS METRO AND RAILWAY STATIONS** WATERPROOFING LININGS

25 years of underground work's experience.

Solutions with finishing metallic panels: Pre-painted steel Stainless steel Aluminum